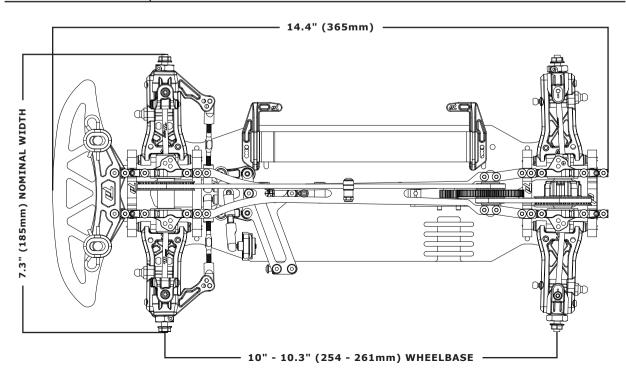

## **DIMENSIONS**

| LENGTH:              | 14.4" (365mm) INCLUDING BUMPER                                              |
|----------------------|-----------------------------------------------------------------------------|
| WIDTH:               | 7.3" (185mm) NOMINAL WIDTH, 7.2" - 7.4" (182mm - 189mm) DEPENDANT ON SET-UP |
| WHEELBASE:           | 10" - 10.3" (254 - 261mm) ADJUSTABLE                                        |
| RACING WEIGHT:       | 1350g (47.6oz) APPROX (DEPENDANT ON ELECTRICAL ITEMS INSTALLED)             |
| INTERNAL GEAR RATIO: | 1.95:1                                                                      |